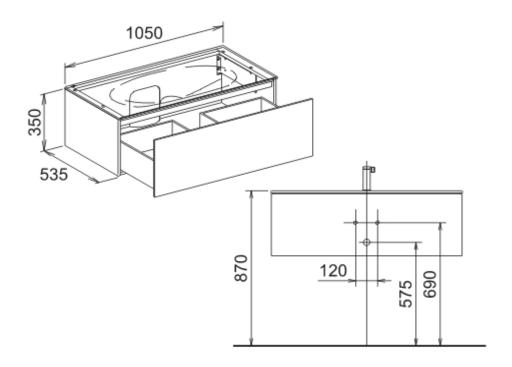

## **SPECIFICATION** SHEET - vanity unit

| BRAND:                         | KEUCO                                                                            |
|--------------------------------|----------------------------------------------------------------------------------|
| ORIGIN:                        | Germany                                                                          |
| SERIES:                        | VANITY UNITS                                                                     |
| PRODUCT<br>DESCRIPTION:        | ED11 vanity unit 1 drawer push open mechanism with plastic odour trap 1½" x 32mm |
| MODEL No.                      | 31351 140000                                                                     |
| FINISH/COLOUR:                 | Truffle                                                                          |
| DIMENSIONS:                    | 535mm x 1050mm x 350mm                                                           |
| OPTIONAL<br>MATCHING<br>PARTS: |                                                                                  |